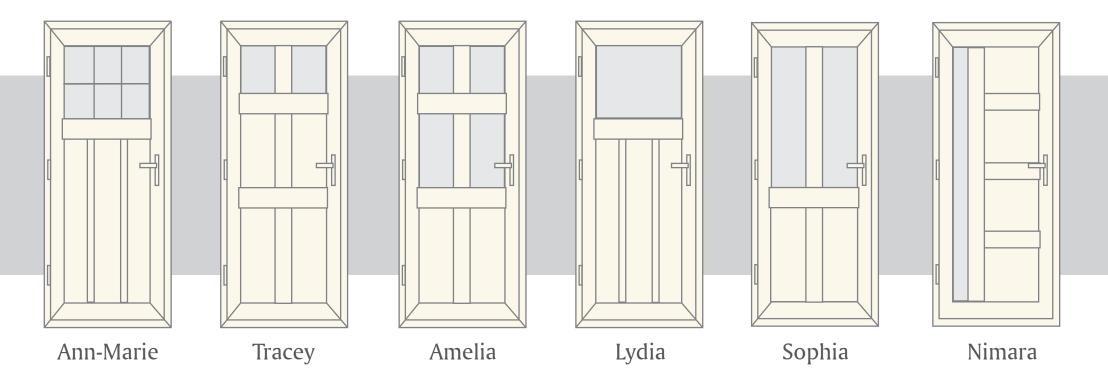

# Choose your door style

# Ann Marie

Our 1930s inspired Ann Marie doors are bursting with character. These doors will add aesthetic appeal to any property. Creatively constructed with three long solid panels and six glass panels, this traditional door is perfect for all property types.

# **Tracey**

We understand the importance of maintaining your home's style, and our Tracey door is sure to do just that. This traditional looking, solid door is ideal for all properties.

Using different combinations of panelling and glass, this door has spectacular visual appeal.

# Amelia

Maintaining a traditional look, our Amelia door is a stunning example of how using a combination of panelling and glass can create a unique look every time.

You can enhance your property's appeal through personalising your Amelia door with our tasteful door furniture.

Decorative glass is the focal point of this impressive Lydia door. Choose from a vast range of glass to suit your home. This door is sure to get your neighbours talking.

Adding aesthetic appeal to your property, this traditional door with its colourful glass display is truly stunning.

# **Sophia**

With the choice of clear, etched or decorative glass available, you can customise our Sophia door to suit all personalities.

As it follows a more classic layout compared to our other doors, the Sophia creates versatility and will add aesthetic appeal to a range of property types.

This modern-looking door is perfect for all contemporary properties.

Give your home a clean and contemporary appearance with one of our attractive Nimara doors. The Nimara door offers a more modern look compared to other traditional doors in our range. Choose from clear or etched glass to fill the long side panel, and watch this door turn heads with its four striking panels.