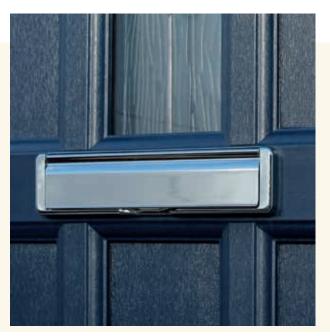

your home with natural light



# **Elizabeth**

Similar to the Lydia, our Elizabeth door oozes beauty with a decorative panel at the bottom of the door. The Elizabeth follows a traditional style, with a modern twist.

Its striking panelling combined with the dazzling glass results in a truly impressive door



## More styles, more inspiration

With our Vintage doors, you can create your perfect door. Endless ideas turn into reality. Here is just a taste of what you can create.



# Choose your door style



## Choose your door colour







## Choose your door colour





# Choose glass



#### Choose your furniture colour











White

Black

Hardex Chrome Graphite Grey Hardex Gold

Hardex Satin Hardex Bronze

### **Choose your handles**





#### Choose your letterbox and knocker







# 75mm PVC-U threshold comes as standard

Vintage doors are manufactured with a 75mm threshold as standard but are also available with the below alternatives:

- Low 50mm Pvc
- Low 60mm Pvc
- Low Ali
- Low Ali Ramp (Doc M / Wheelchair / Commercial)





#### Small details matter

Hardware may seem like a small detail, but its where the eye falls. The part we most frequently touch and operate and the aspect by which we judge overall quality. When refurbishing your home these small details make all the difference. Choosing Vintage doors allows you to benefit from high quality door hardware in a choice of 6 perfectly matching finishes.

# FabGFix

#### Attractive and durable components

As a major upgrade, new doors need to be built to last. Only Fab&Fix hardware products are available