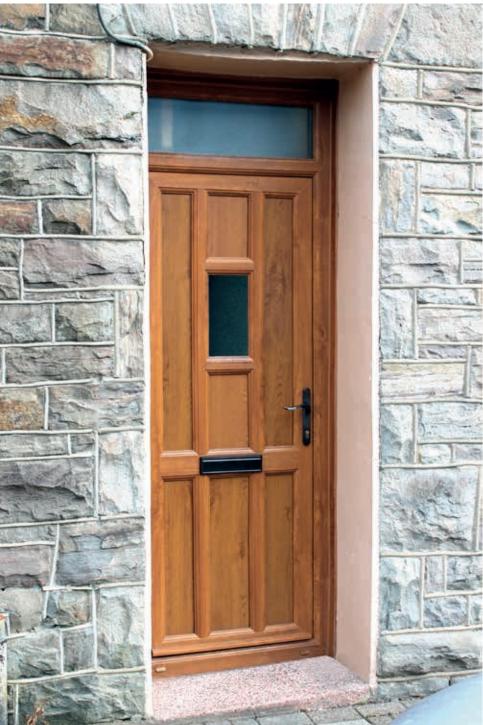

# **Sophia**

With the choice of clear, etched or decorative glass available, you can customise our Sophia door to suit all personalities.

As it follows a more classic layout compared to our other doors, the Sophia creates versatility and will add aesthetic appeal to a range of property types.