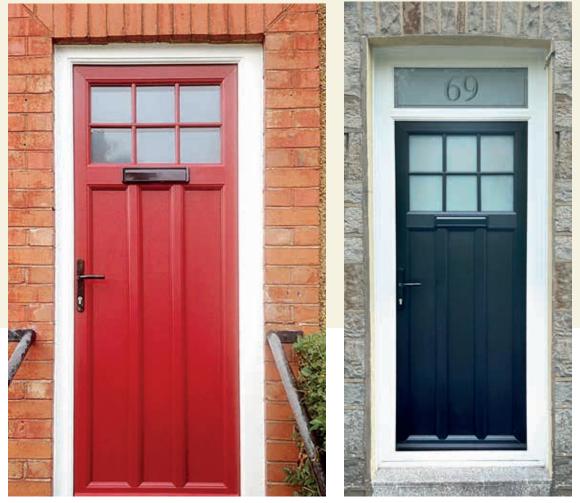

a bold statement with our Grace door. Its carefully-constructed 6-panel layout results in a striking and impressive design.

Why not bring more light into your property through choosing glass to replace the solid panels? The options are endless.



# Amelia

Maintaining a traditional look, our Amelia door is a stunning example of how using a combination of panelling and glass can create a unique look every time.

You can enhance your property's appeal through personalising your Amelia door with our tasteful door furniture.







# Ann Marie

Our 1930s inspired Ann Marie doors are bursting with character. These doors will add aesthetic appeal to any property. Creatively constructed with three long solid panels and six glass panels, this traditional door is perfect for all property types.





Looking for a strong, balanced door with a striking panel layout? The Charlotte door, with a central glass component, is a popular choice for a variety of home types.

With a huge choice of colour options available, your Charlotte door is sure to complement and enhance your property's appeal..









Similar to the Nimara door, Mae is made up of four glass panels with a long solid panel the length of the door. The four glass panels can have clear or etched glass, allowing floods of light into your home.

This modern-looking door is perfect for all contemporary properties.





Give your home a clean and contemporary appearance with one of our attractive Nimara doors. The Nimara door offers a more modern look compared to other traditional doors in our range. Choose from clear or etche