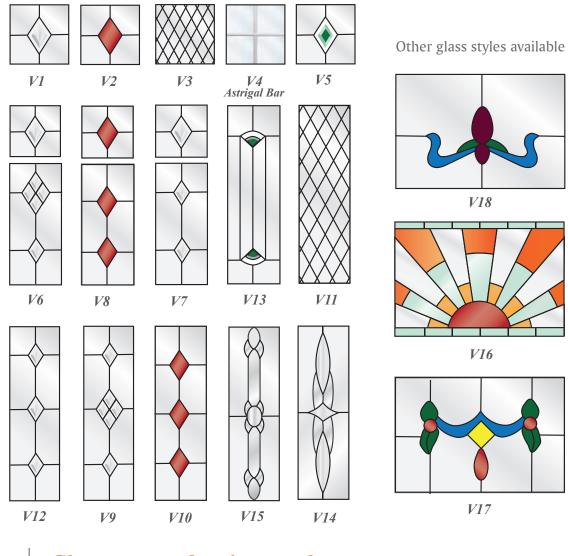

ble, you can customise our Emma door to suit all personalities. As it has a large glass pane, the Emma door not only creates versitility and aesthetic appeal to a range of property types, and also floods your home with natural light



# **Elizabeth**

Similar to the Lydia, our Elizabeth door oozes beauty with a decorative panel at the bottom of the door. The Elizabeth follows a traditional style, with a modern twist.

Its striking panelling combined with the dazzling glass results in a truly impressive door



## More styles, more inspiration

With our Vintage doors, you can create your perfect door. Endless ideas turn into reality. Here is just a taste of what you can create.



# Choose your door style



## Choose your door colour







## Choose your door colour





# Choose glass



#### Choose your furniture colour











White

Black

Hardex Chrome Graphite Grey Hardex Gold

Hardex Satin Hardex Bronze

### **Choose your handles**





#### Choose your letterbox and knocker







# 75mm PVC-U threshold comes as standard

Vintage doors are manufactured with a 75mm threshold as standard but are also available with the below alternatives:

- Low 50mm Pvc
- Low 60mm Pvc
- Low Ali
- Low Ali Ramp (Doc M / Wheelchair / Commercial)





#### Small details matter

Hardware may seem like a small detail, but its where the eye falls. The part we most frequently touch and operate and the aspect by which we judge overall quality. When refurbishing your home these small details make all the difference. Choosing Vintage doors allows you to benefit from high quality door hardw