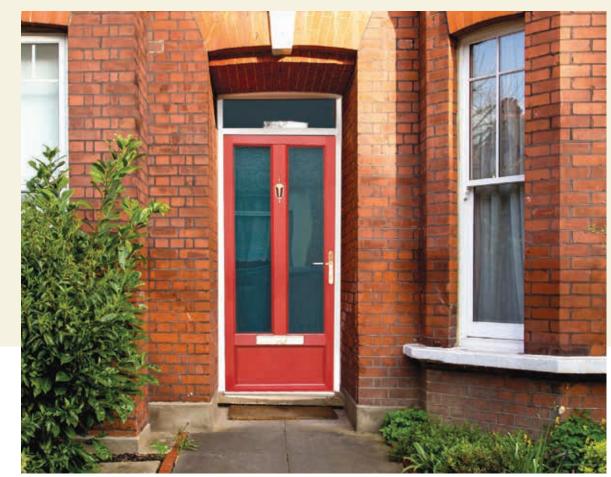

Decorative glass is the focal point of this impressive Lydia door. Choose from a vast range of glass to suit your home. This door is sure to get your neighbours talking.

Adding aesthetic appeal to your property, this traditional door with its colourful glass display is truly stunning.