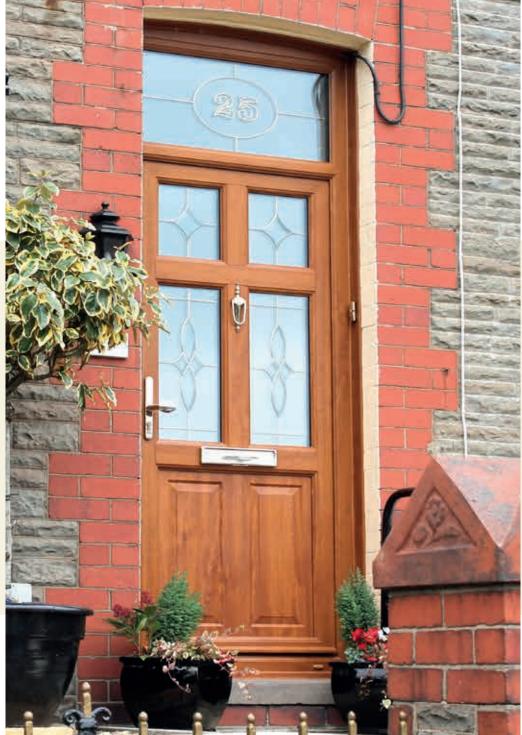

# Ann Marie

Our 1930s inspired Ann Marie doors are bursting with character. These doors will add aesthetic appeal to any property. Creatively constructed with three long solid panels and six glass panels, this traditional door is perfect for all property types.