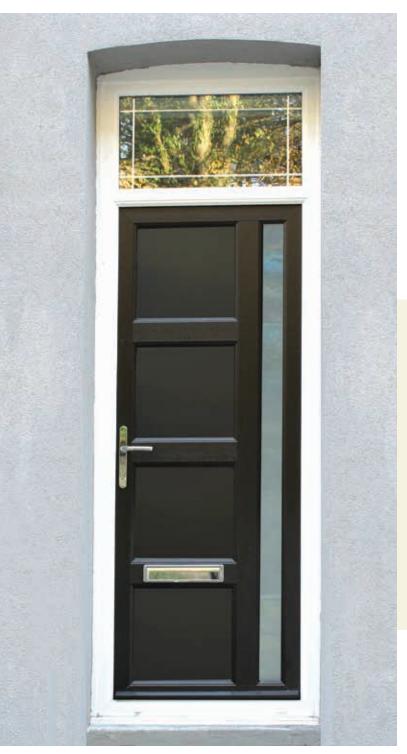

# Ann Marie

Our 1930s inspired Ann Marie doors are bursting with character. These doors will add aesthetic appeal to any property. Creatively constructed with three long solid panels and six glass panels, this traditional door is perfect for all property types.