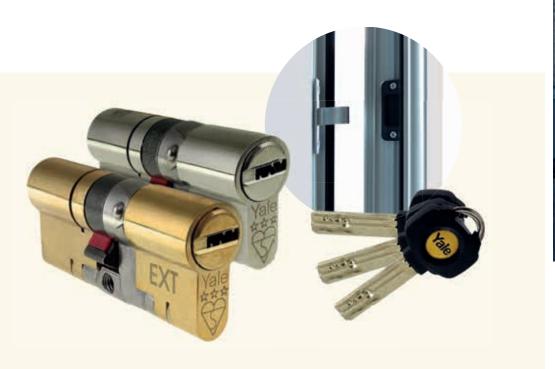

## Highest level of security available

Protecting your property against unwanted intruders is a primary concern for every homeowner. That's why our doors have been designed to deter burglars and secure your property against forced entry.

For a start, all of our doors have been internally beaded, which means the glazing units cannot be removed from the outside. All panels have 9mm reinforcing which is twice the thickness and strength of standard panels.

\* upgrade to highest level of security, does not come as standard

ANTI-PICK