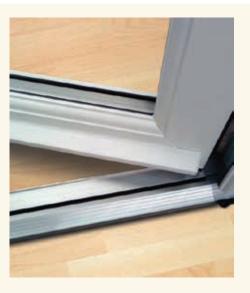

# 75mm PVC-U threshold comes as standard

Vintage doors are manufactured with a 75mm threshold as standard but are also available with the below alternatives:

- Low 50mm Pvc
- Low 60mm Pvc
- Low Ali
- Low Ali Ramp (Doc M / Wheelchair / Commercial)