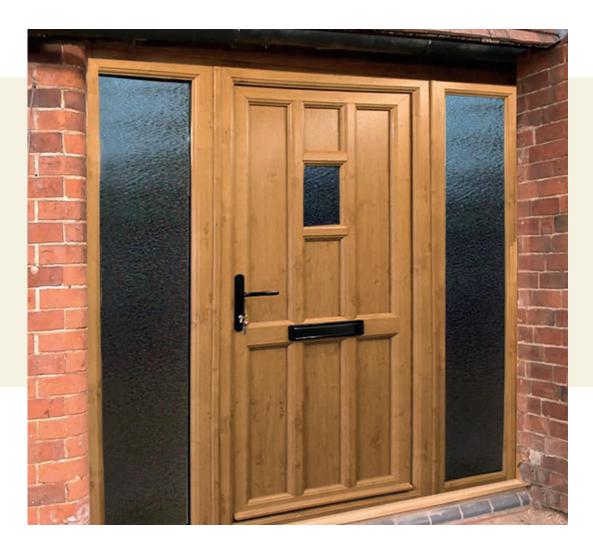

Similar to the Nimara door, Mae is made up of four glass panels with a long solid panel the length of the door. The four glass panels can have clear or etched glass, allowing floods of light into your home.

This modern-looking door is perfect for all contemporary properties.

Give your home a clean and contemporary appearance with one of our attractive Nimara doors. The Nimara door offers a more modern look compared to other traditional doors in our range. Choose from clear or etched glass to fill the long side panel, and watch this door turn heads with its four striking panels.