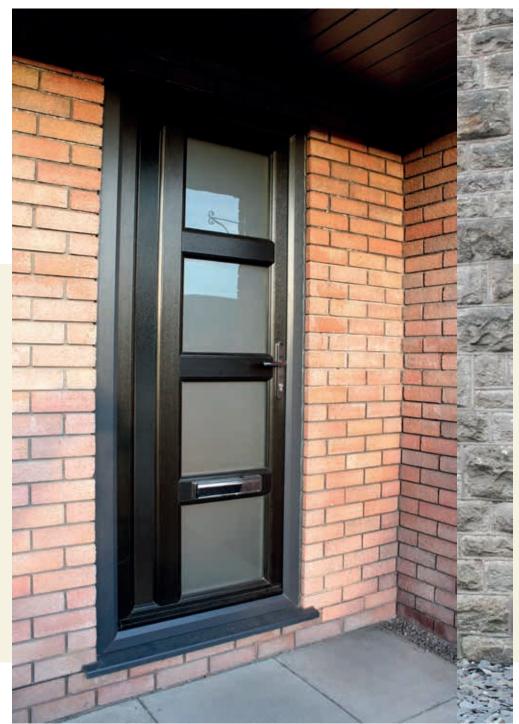

## Highest level of security available

Protecting your property against unwanted intruders is a primary concern for every homeowner. That's why our doors have been designed to deter burglars and secure your property against forced entry.

For a start, all of our doors have been internally beaded, which means the glazing units cannot be removed from the outside. All panels have 9mm reinforcing which is twice the thickness and strength of standard panels.