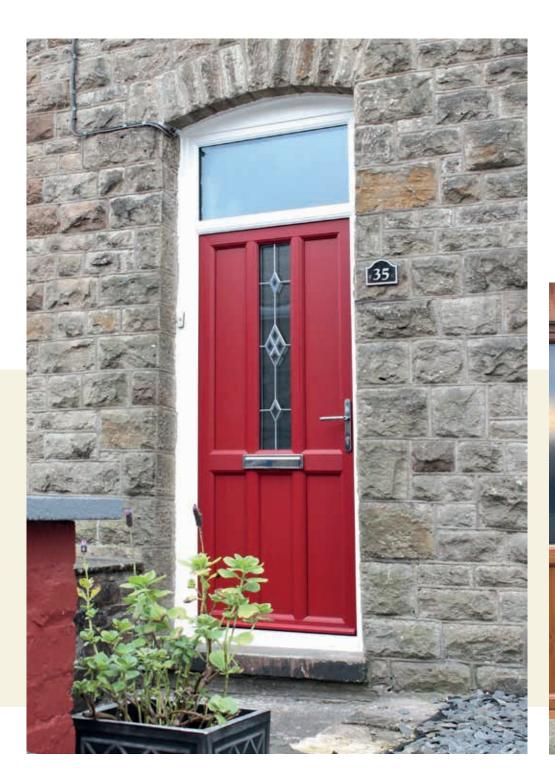

Decorative glass is the focal point of this impressive Lydia door. Choose from a vast range of glass to suit your home. This door is sure to get your neighbours talking.

Adding aesthetic appeal to your property, this traditional door with its colourful glass display is truly stunning.

# **Elizabeth**

Similar to the Lydia, our Elizabeth door oozes beauty with a decorative panel at the bottom of the door. The Elizabeth follows a traditional style, with a modern twist.

Its striking panelling combined with the dazzling glass results in a truly impressive door