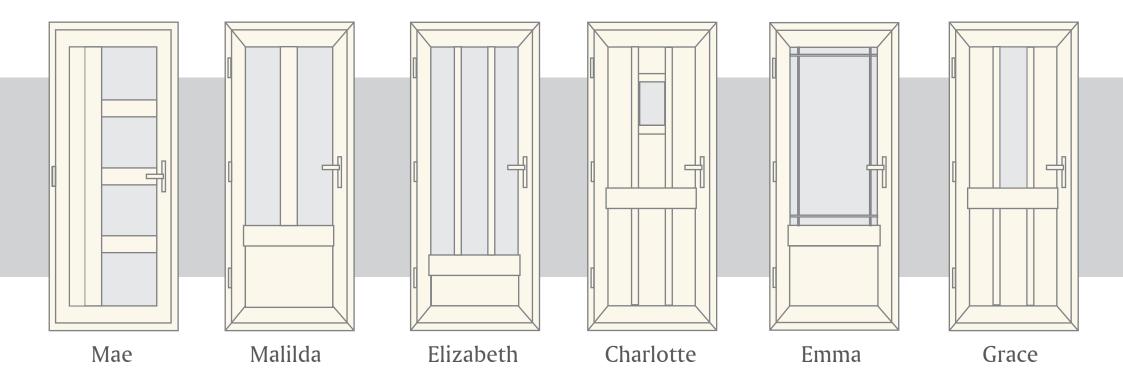

Make a bold statement with our Grace door. Its carefully-constructed 6-panel layout results in a striking and impressive design.

Why not bring more light into your property through choosing glass to replace the solid panels? The options are endless.

Similar to the Nimara door, Mae is made up of four glass panels with a long solid panel the length of the door. The four glass panels can have clear or etched glass, allowing floods of light into your home.

Exaggerated proportions and classic features create our stunning Matilda door. The vertical glass design is ideal for allowing natural light into the home.

This elegant style door will compliment any property, creating a strong and classy identity.

With the choice of clear, etched or decorative glass available, you can customise our Emma door to suit all personalities. As it has a large glass pane, the Emma door not only creates versitility and aesthetic appeal to a range of property types, and also floods your home with natural light

# **Elizabeth**

Similar to the Lydia, our Elizabeth door oozes beauty with a decorative panel at the bottom of the door. The Elizabeth follows a traditional style, with a modern twist.

Its striking panelling combined with the dazzling glass results in a truly impressive door

# Choose your door style